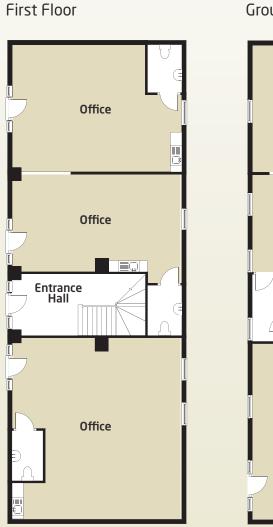

### Accommodation

- The accommodation has been designed to provide flexible office space to suit individual occupiers.
- Office fit-out service available.
- A pro-active on-site management and maintenance team.
- On site showers.
- Office units can readily be tailored to suit individual occupiers needs, either large or small.