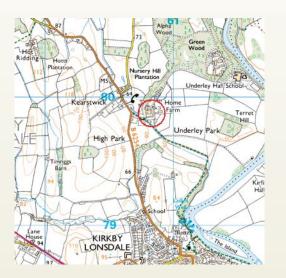

### Location

- Underley Business Centre is less than 1 mile from Kirkby Lonsdale (supermarket, major banks, post office, numerous eating houses, bakery) and 10 miles from Kendal.
- M6 junction 36 is only 6.5 miles away.
- A65 is just 1.5 miles away.

### **Business Centre location:**

Underley Business Centre Kirkby Lonsdale LA6 2DY