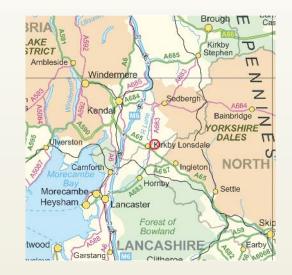

### Location

- Underley Business Centre is less than 1 mile from Kirkby Lonsdale (supermarket, major banks, post office, numerous eating houses, bakery) and 10 miles from Kendal.
- M6 junction 36 is only 6.5 miles away.
- A65 is just 1.5 miles away.

### Rail Services

• The local station is Oxenholme 11 miles away with direct links to Manchester Piccadilly (1 hour, 10 minutes) Birmingham New Street (2 hours, 10 minutes) and London Euston (2 hours, 37 minutes).

### Airports

 Both domestic and international flights operate from Manchester International Airport and Liverpool's John Lennon Airport, both of which are 90 minutes' drive away. Leeds Bradford International Airport is 1 hour 30 minutes away while Blackpool International Airport in only 1 hour away.