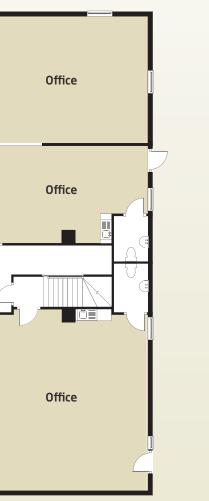

### Accommodation

- The accommodation has been designed to provide flexible office space to suit individual occupiers.
- Office fit-out service available.
- A pro-active on-site management and maintenance team.
- On site showers.
- Office units can readily be tailored to suit individual occupiers needs, either large or small.

# Specifications

- Communications infrastructure for cabling, datacoms, telephones, computers and other systems with high bandwidth internet access available.
- Extensive car parking.
- Catering facilities available.
- Comfort cooling and heating.
- High quality specification and quality fitments throughout.