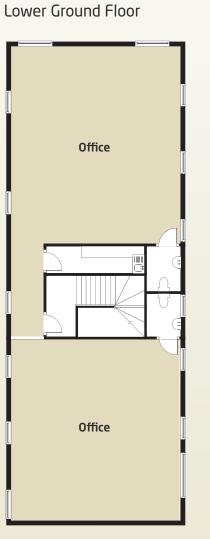

### Accommodation

- The accommodation has been designed to provide flexible office space to suit individual occupiers.
- Office fit-out service available.
- A pro-active on-site management and maintenance team.
- On site showers.
- Office units can readily be tailored to suit individual occupiers needs, either large or small.

# Specifications

- Communications infrastructure for cabling, datacoms, telephones, computers and other systems with high bandwidth internet access available.
- Extensive car parking.
- Catering facilities available.
- Comfort cooling and heating.
- High quality specification and quality fitments throughout.